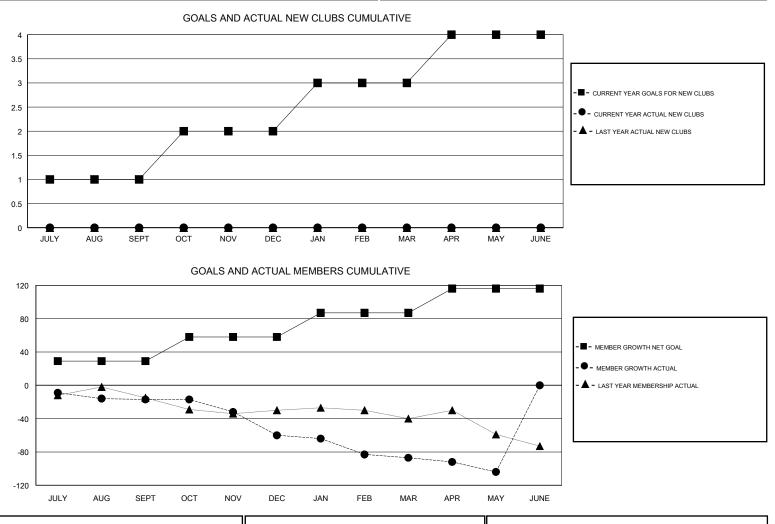

## ----

|               | Club          | )S          |               | Members       |                           |                         |                                                    |  |
|---------------|---------------|-------------|---------------|---------------|---------------------------|-------------------------|----------------------------------------------------|--|
|               | RESULTS FOR   | R 2017-2018 |               |               | RESULTS FOR 2017-2018     |                         |                                                    |  |
| QUARTER       | NEW CLUB GOAL | NEW CLUBS   | DROPPED CLUBS | QUARTER       | MEMBER GROWTH NET<br>GOAL | MEMBER GROWTH<br>ACTUAL | DROPPED<br>MEMBERS ACTUAL<br>(including transfers) |  |
| JULY/AUG/SEPT | 1             | 0           | 0             | JULY/AUG/SEPT | 29                        | 29                      | 41                                                 |  |
| OCT/NOV/DEC   | 1             | 0           | 0             | OCT/NOV/DEC   | 29                        | 33                      | 70                                                 |  |
| JAN/FEB/MAR   | 1             | 0           | 1             | JAN/FEB/MAR   | 29                        | 26                      | 48                                                 |  |
| APR/MAY/JUNE  | 1             | 0           | 0             | APR/MAY/JUNE  | 29                        | 22                      | 37                                                 |  |